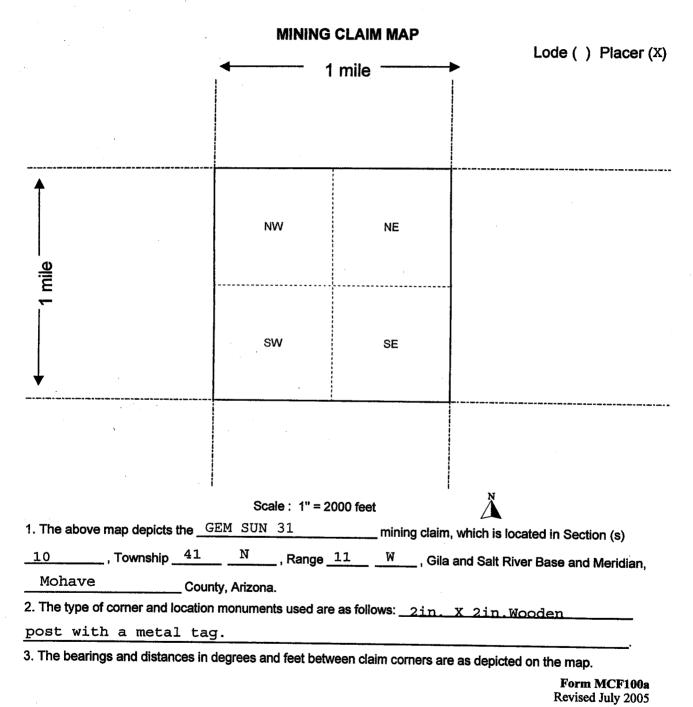

|                                           |
|                                                                                |                                           |
|                                                                                |                                           |
| DATED AND POSTED on the ground this 24 th day of Manch                         | 20                                        |
| LOCATOR (s) Janice Jones Dr. January                                           | ~ Me                                      |
|                                                                                | Form MCF102 Revised July 2005             |

This form is available from the Arizona Department of Mines & Mineral Resources and may be reproduced.

AMC430878



AMC4308

2 E Rober

When recorded mail to (MC)
Dr. Janice Jones
Good Earth Minerals LLC
26 W Dry Creek Circle, Ste 600
Littleton CO 80120



OFFICIAL RECORDS OF MOHAVE COUNTY CAROL MEIER, COUNTY RECORDER



04/01/2015 10:40 AM Fee: \$10.00

PAGE: 1 of 2

| LOCATION NOTICE FOR PLACER MINING CLAIM                                      |                                                |
|------------------------------------------------------------------------------|------------------------------------------------|
| NOTICE IS HEREBY GIVEN that the GEM SUN 32                                   |                                                |
| placer mining claim has been located by                                      | BLM PEGENTS  Date BLM AZ U LA LE GFFICE  Stamp |
| GEM SUN, LLC whose cu