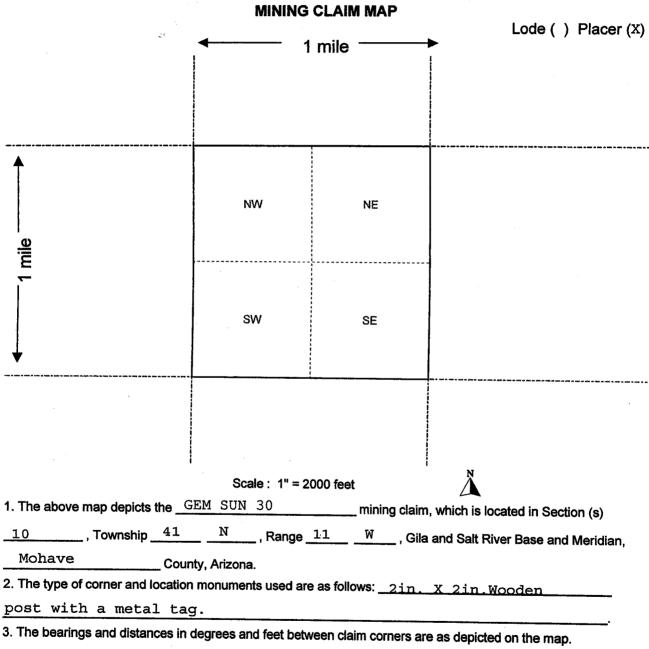

on to the <u>West</u> end line. This claim is marked by four monuments, one at each corner of the claim. The location monument on which this notice is posted is situated within Section 10, Township 41 , Range 11 \_\_\_, Gila Salt River Base and Meridian, Arizona. This claim encompasses portions of the following legal subdivision(s) if located by legal subdivision or the following quarter section (s), section (s), Township (s) and Range (s) W1/2NE1/4SE1/4 Of Sec.10 T41N R11W 20 Acres \_\_,Gila Salt River Base and Meridian. Arizona. The locality of this claim with reference to some natural object or permanent monument and additional information (if any) concerning its locality are as follows: \_\_ DATED AND POSTED on the ground this LOCATOR (s) Janice Jones

> Form MCF102 Revised July 2005



Form !

Form MCF100a Revised July 2005

JE regul

When recorded mail to (MC)
Dr. Janice Jones
Good Earth Minerals LLC
26 W Dry Creek Circle, Ste 600
Littleton CO 80120

FEE# 2015013992

OFFICIAL RECORDS OF MOHAVE COUNTY CAROL MEIER, COUNTY RECORDER

04/01/2015 10:40 AM Fee: \$10.0

PAGE: 1 of 2

| LOCATION NOTICE FOR PLACER MINING CLAIM                                        |                                           |
|--------------------------------------------------------------------------------|-------------------------------------------|
| NOTICE IS HEREBY GIVEN that the GEM SUN 31                                     |                                           |
| placer mining claim has been located by                                        | BLM Date