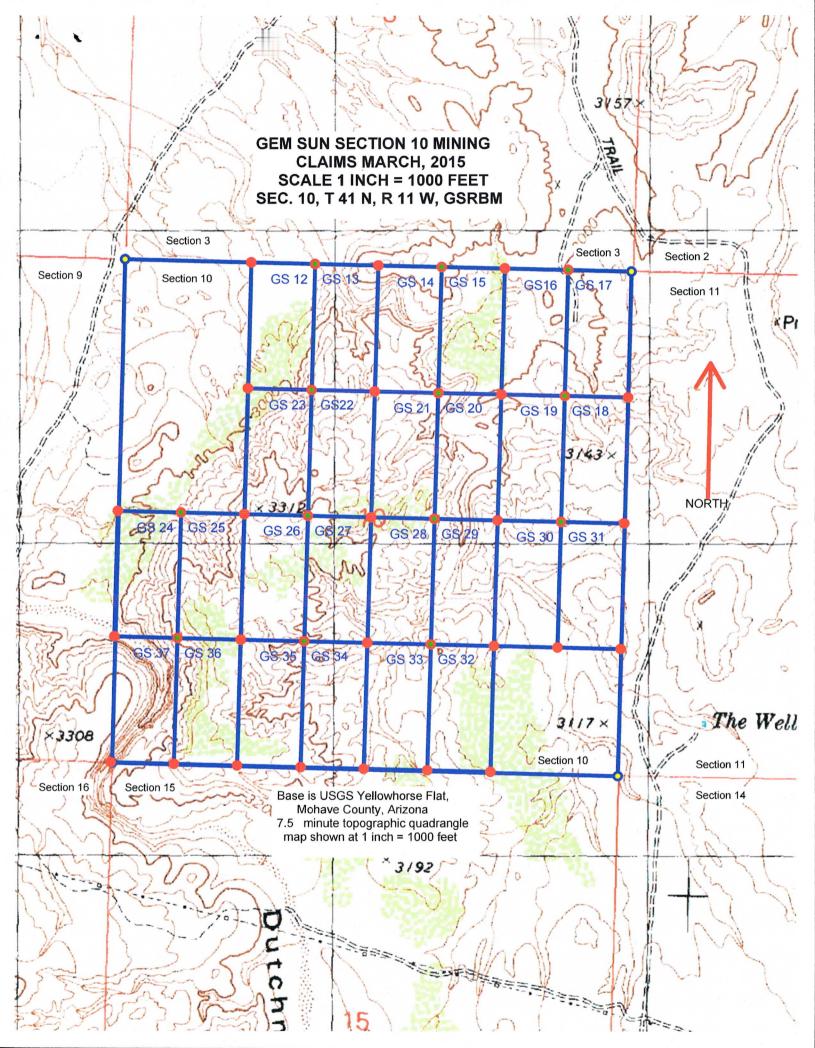

to the intended recipient. If you have received this transmission in error, any use, reproduction or dissemination of this transmission is strictly prohibited. If you are not the intended recipient, please immediately notify the sender by reply e-mail or phone and delete this message and its attachments, if any.



**GEM SUN - SECTION 10 CLAIMS TOPO 2015.pdf** 731K

Brown, Pauline <paulinebrown@blm.gov> To: Jan Henning < jan.corporateoffices@gmail.com> Thu, Sep 24, 2015 at 1:41 PM

Thank you, I printed the claim map for your case file.

Regards,

PAULINE BROWN LAND LAW EXAMINER

**BUREAU OF LAND MANAGEMENT** 

ARIZONA STATE OFFICE

ONE NORTH CENTRAL AVE, STE 800

PHOENIX, AZ 85004-4427

OFFICE: (602) 417-9360

FAX: (602) 417-9490; 602-417-9452

paulinebrown@blm.gov

[Quoted text hidden]



J'E Feder

May .

When recorded mail to (MC)
Dr. Janice Jones
Good Earth Minerals LLC
26 W Dry Creek Circle, Ste 600
Littleton CO 80120



OFFICIAL RECORDS OF MOHAVE COUNTY CAROL MEIER, COUNTY RECORDER



04/01/2015 10:40 AM Fee: \$10.

PAGE: 1 of 2

| LOCATION NOTICE FOR PLACER MINING CLAIM                                                                                                |                                         |
|----------------------------------------------------------------------------------------------------------------------------------------|-----------------------------------------|
| NOTICE IS HEREBY GIVEN that the GEM SUN 12                                                                                             |                                         |
| pl