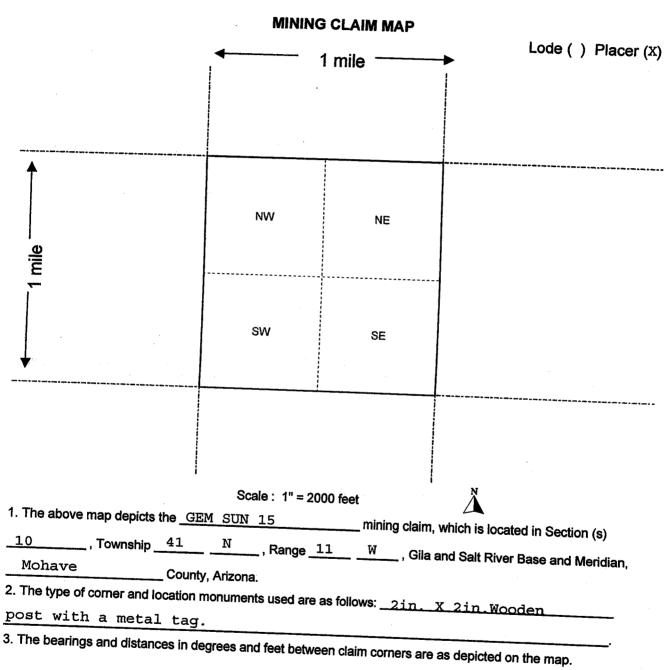

| y 1300 feet in a South direction to the East end line  within Section 10 Township an, Arizona. This claim encompasses or the following quarter section (s), |
| DATED AND POSTED on the ground this 12 th day of March                                                                    |                                                                                                                                                             |
|                                                                                                                           | Form MCF102                                                                                                                                                 |



Form MCF100a Revised July 2005



OFFICIAL RECORDS OF MOHAVE COUNTY CAROL MEIER COUNTY RECORDER



04/01/2015 10:40 AM Fee:

The second of th

PAGE: 1 of 2

| LOCATION NOTICE FOR PLACER MINING CLAIM