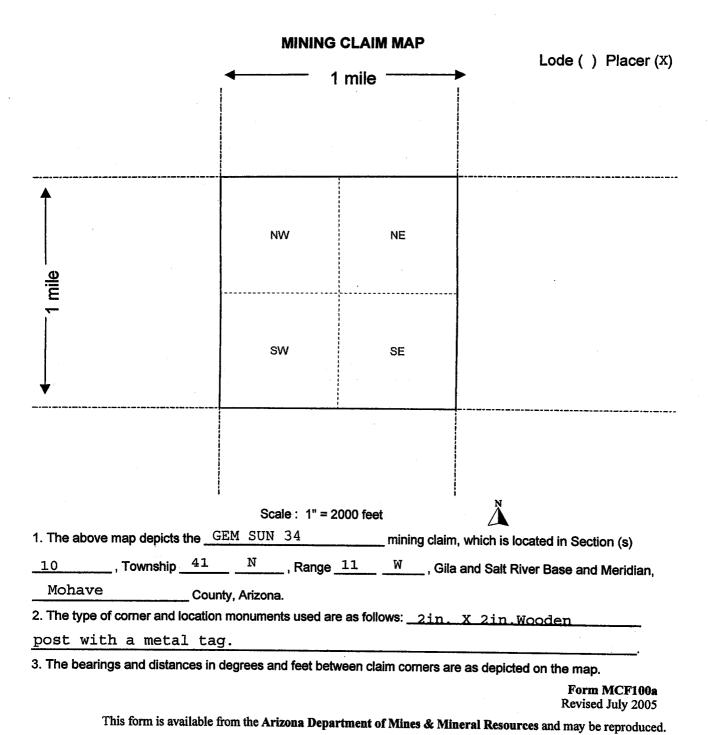

|
|                                                                                                                                        |                                            |
|                                                                                                                                        |                                            |
| DATED AND POSTED on the ground this 24 th day of Marth LOCATOR (s) Janice Jones 17, Mull (1)                                           | , 20_15.<br>re, Ng/, .<br>Form MCF102      |
| $\cup$ ()                                                                                                                              | Deviced Into 2005                          |

Revised July 2005



When recorded mail to (MC) Dr. Janice Jones **Good Earth Minerals LLC** 26 W Dry Creek Circle, Ste 600 Littleton CO 80120



OFFICIAL RECORDS OF MOHAVE COUNTY CAROL MEIER, COUNTY RECORDER



04/01/2015 10:40 AM Fee:

PAGE: 1 of 2

| LOCATION NOTICE FOR PLACER MINING CLAIM                                      |                                            |
|------------------------------------------------------------------------------|--------------------------------------------|
| NOTICE IS HEREBY GIVEN that the GEM SUN 35                                   |                                            |
| placer mining claim has been located by                                      | BLM Date Stamp DEM AZOLALE OFFICE          |
| GEM SUN, LLC whose current mailing