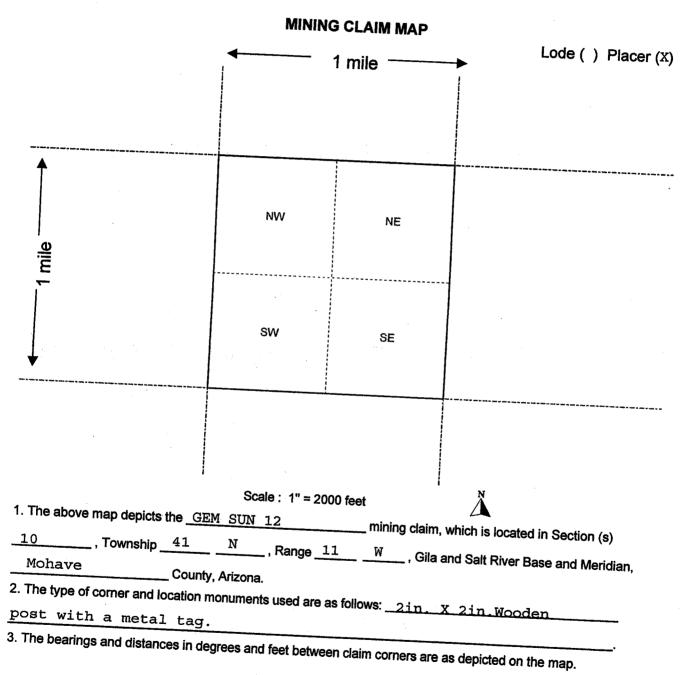

|                                         |
| ATED AND POSTED on the ground this 12 th day of March                                                                                  | , 20 <u>15</u> .                        |
| OCATOR (s) Janice Jones                                                                                                                | ugs.                                    |
| This form is available from the Arizona Department of Mines & Mi                                                                       | Form MCF102<br>Revised July 2005        |
| . Thines & IVII                                                                                                                        | meral Kesources and may be reproduced.  |

AMC43085



Form MCF100a

OFFICIAL RECORDS OF MOHAVE COUNTY CAROL MEIER, COUNTY RECORDER



04/01/2015 10:40 AM Fee:

PAGE: 1 of 2

| LOCATION NOTICE FOR PLACER MINING CLAIM                                                                                        | The second secon |
|--------------------------------------------------------------------------------------------------------------------------------|--------------------------------------------------------------------------------------------------------------------------------------------------------------------------------------------------------------------------------------------------------------------------------------------------------------------------------------------------------------------------------------------------------------