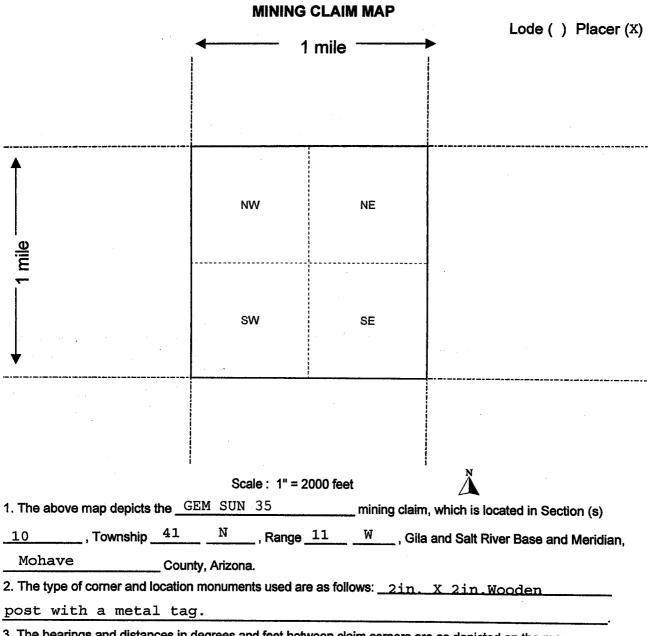

a Salt River Base and Meridian, Arizona. |
| The locality of this claim with reference to some natural object             |                                            |
| information (if any) concerning its locality are as follows:                 |                                            |
|                                                                              |                                            |
| DATED AND POSTED on the ground this 24 th day of March                       | , 20_15.                                   |
| LOCATOR (s) Janice Jones Thraumh for                                         | en orgin                                   |
|                                                                              | Form MCF102                                |



3. The bearings and distances in degrees and feet between claim corners are as depicted on the map.

Form MCF100a Revised July 2005

AMC 430883

JE WH

When recorded mail to (MC)
Dr. Janice Jones
Good Earth Minerals LLC
26 W Dry Creek Circle, Ste 600
Littleton CO 80120



OFFICIAL RECORDS OF MOHAVE COUNTY CAROL MEIER, COUNTY RECORDER



04/01/2015 10:40 AM Fee: \$10.00

PAGE: 1 of 2

| LOCATION NOTICE FOR PLACER MINING CLAIM                                      |                                             |
|------------------------------------------------------------------------------|---------------------------------------------|
| NOTICE IS HEREBY GIVEN that the GEM SUN 36                                   | and the second second                       |
| placer mining claim has been