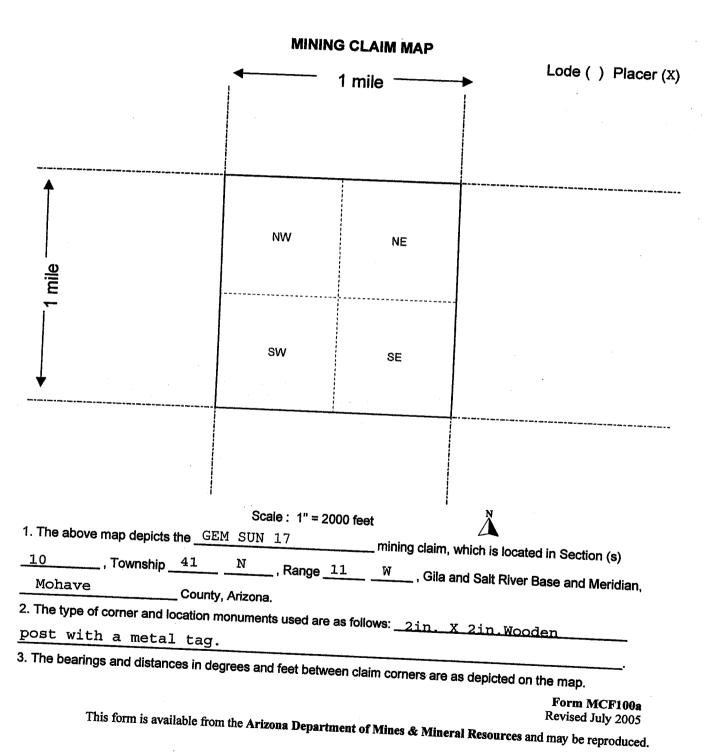

| Form MCE102                            |



millione during the wife his day of the west of the same of the same was a sure with the west of the

When recorded mail to (MC) Dr. Janice Jones **Good Earth Minerals LLC** 26 W Dry Creek Circle, Ste 600 Littleton CO 80120

OFFICIAL RECORDS OF MOHAVE COUNTY CAROL MEIER, COUNTY RECORDER

04/01/2015 10:40 AM Fee: \$10.00

PAGE: 1 of 2

| LOCATION NOTICE FOR PLACER MINING CLAIM