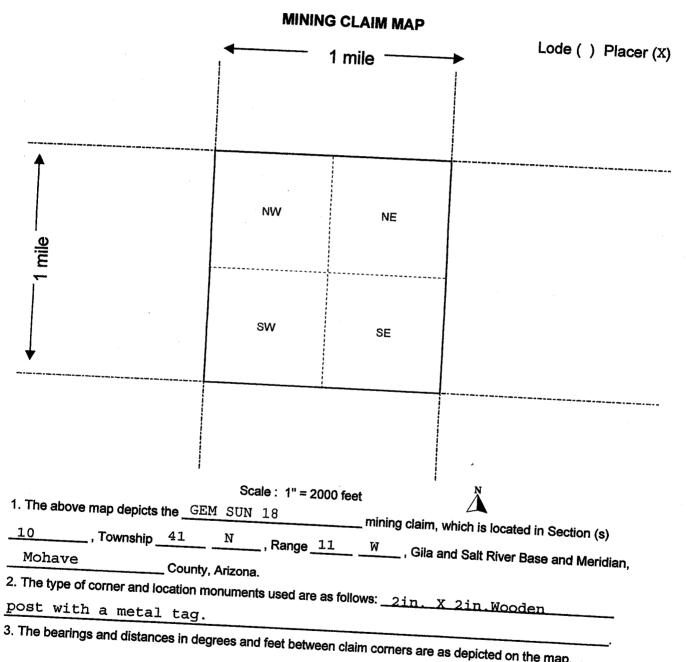

| - Mg.                                  |
| This 6 are in the second of th | Form MCF102                            |



3. The bearings and distances in degrees and feet between claim corners are as depicted on the map.

Form MCF100a

JE feder

When recorded mail to (MC)
Dr. Janice Jones
Good Earth Minerals LLC
26 W Dry Creek Circle, Ste 600
Littleton CO 80120

OFFICIAL RECORDS OF MOHAVE COUNTY CAROL MEIER COUNTY RECORDER

04/01/2015 10:40 AM Fee: \$10.00

PAGE: 1 of 2

| LOCATION NOTICE FOR PLACER MINING CLAIM