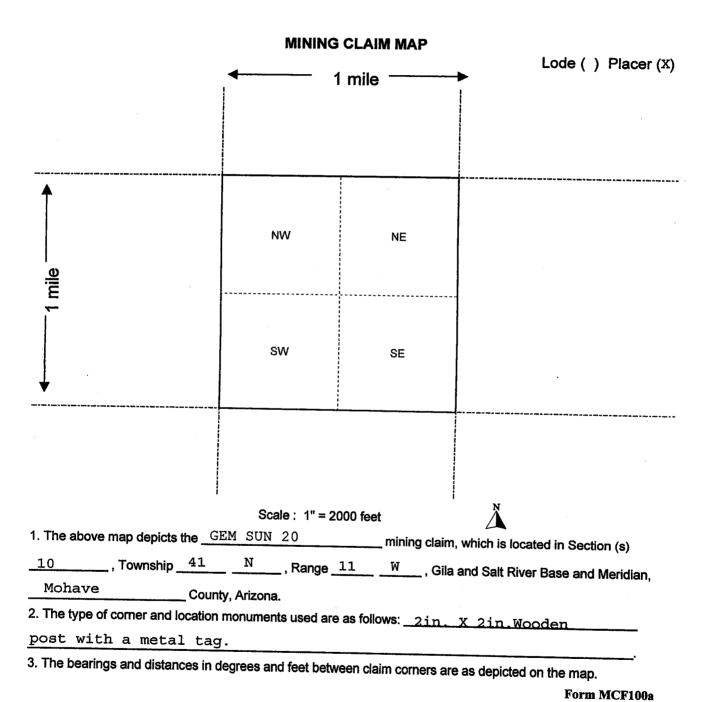

|
| placer mining claim has been located by  GEM_SUN_LLC                                                      | direction to the <u>East</u> end line.  within Section <u>10</u> , Township  n, Arizona. This claim encompasses or the following quarter section (s), |
| information (if any) concerning its locality are as follows:                                              | ermanent monument and additional                                                                                                                      |
| DATED AND POSTED on the ground this 28 rd day of March LOCATOR (s) Janice Jones Department of Mines 6 No. | Form MCF102 Revised July 2005                                                                                                                         |



AMC430868

JE West

When recorded mail to (MC)
Dr. Janice Jones
Good Earth Minerals LLC
26 W Dry Creek Circle, Ste 600
Littleton CO 80120



OFFICIAL RECORDS OF MOHAVE COUNTY CAROL MEIER, COUNTY RECORDER



04/01/2015 10:40 AM Fee: \$10.00

PAGE: 1 of 2

| LOCATION NOTICE FOR PLACER MINING CLAIM                                                                     | 11. 以於蒂/紫                                 |
|-------------------------------------------------------------------------------------------------------------|-------------------------------------------|
| NOTICE IS HEREBY GIVEN that the GEM SUN 21                                                                  | · 特別報報與公司等                                |
| placer mining claim has been located by