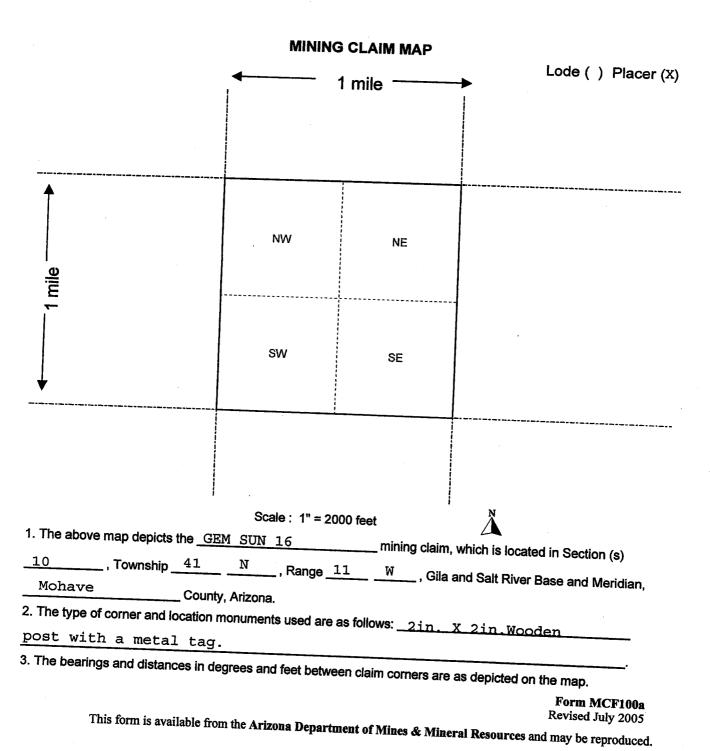

|                                                  |
| DATED AND POSTED on the ground this 12 th day of Marich LOCATOR (s) Janice Jones 1, January 1, Janu |                                                  |





The state of the second of the state of the

OFFICIAL RECORDS OF MOHAVE COUNTY CAROL MEIER, COUNTY RECORDER



04/01/2015 10:40 AM Fee:

PAGE: 1 of 2

| LOCATION NOTICE FOR PLACER MINING CLAIM