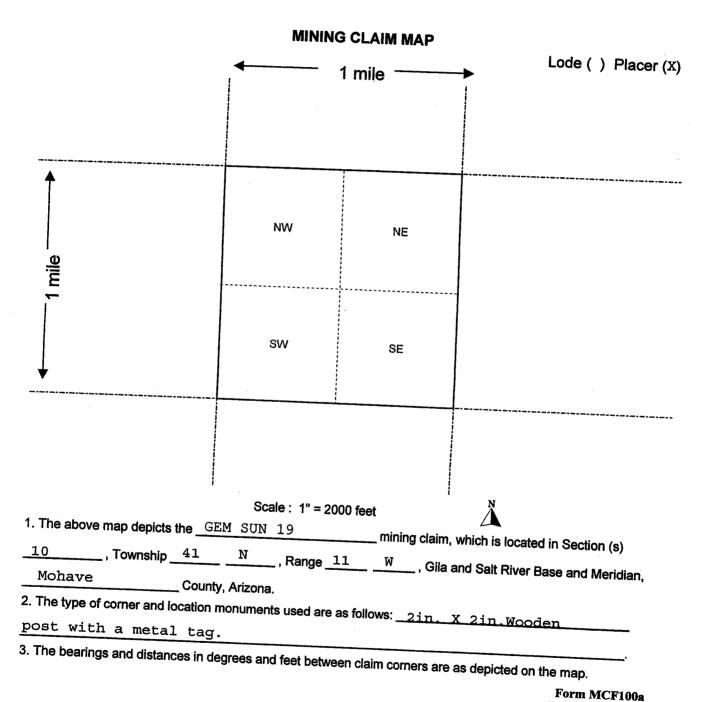

wnship an, Arizona. This claim encompasses or the following quarter section (s),  C.10 T41N R11W |
| DATED AND POSTED on the ground this 13 rd day of March LOCATOR (s) Janice Jones  This form is available from the Arizona Department of Mines & M                                                                                                                                                                                                                                                                                                                                                                                         | Form MCF102 Revised July 2005 ineral Resources and may be reproduced.                                                                                                        |







OFFICIAL RECORDS OF MOHAVE COUNTY CAROL MEIER COUNTY RECORDER



04/01/2015 10:40 AM Fee: \$10.00

PAGE: 1 of 2

| LOCATION NOTICE FOR PLACER MINING CLAIM                                                                   |                                                                                                                                                       |
|-----------------------------------------------------------------------------------------------------------|-------------------------------------------------------------------------------------------------------------------------------------------------------|
| NOTICE IS HEREBY GIVEN that the GEM SUN 20                                                                | 414/4/4/4/4/4/4/